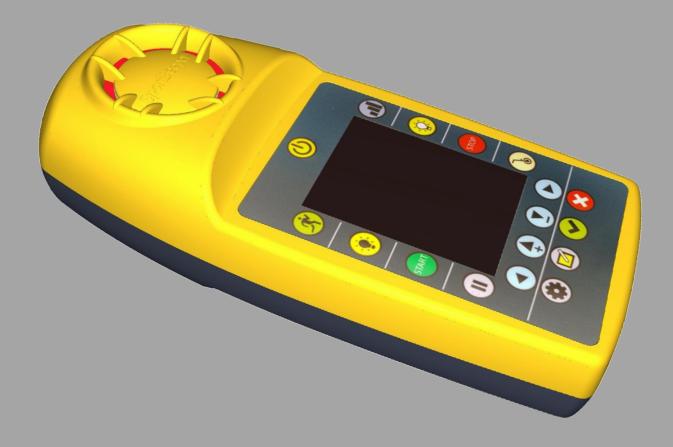

SportBeeper Pro

The ideal tool to ensure sequential and sound control of your sport sessions. Free the coach from tedious whistles, so that he can devote entirely to training session animation without losing sight of his athletes in action.

## **Technical specifications**

Programs : Evaluation and programming coach support Battery : Rechargeable battery, 20 hours on a single charge Sound Level : 102db Height x Width x Depth : 240mm x 110mm x 73mm Screen size : 73mm / 55mm Weight : 520 g Humidity use range : 5% to 95% Temperature use range : - 5°C to + 40°C. Voltage : 5,2 Ah; 3,7 V; 19;24Wh Certification : CE mark What's in the box : SportBeeper, mute accessory, charging cable...