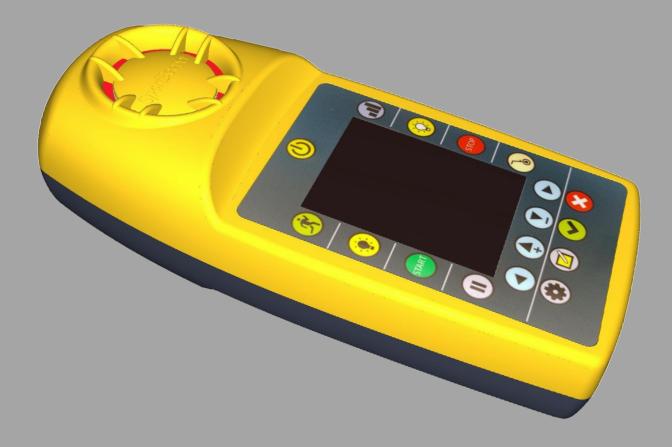

SportBeeper Pro

The ideal tool to ensure sequential and sound control of your sport sessions. Free the coach from tedious whistles, so that he can devote entirely to training session animation without losing sight of his athletes in action.

## **Technical specifications**

Programs : Evaluation and programming coach support Battery : Rechargeable battery, 20 hours on a single charge Sound Level : 105db Height x Width x Depth : 240mm x 110mm x 73mm Screen size : 73mm / 55mm Weight : 520 g Humidity use range : 5% to 95% Temperature use range : - 5°C to + 40°C. Voltage : 5,2 Ah; 3,7 V; 19;24Wh Certification : CE mark What's in the box : SportBeeper, mute accessory, charging cable...